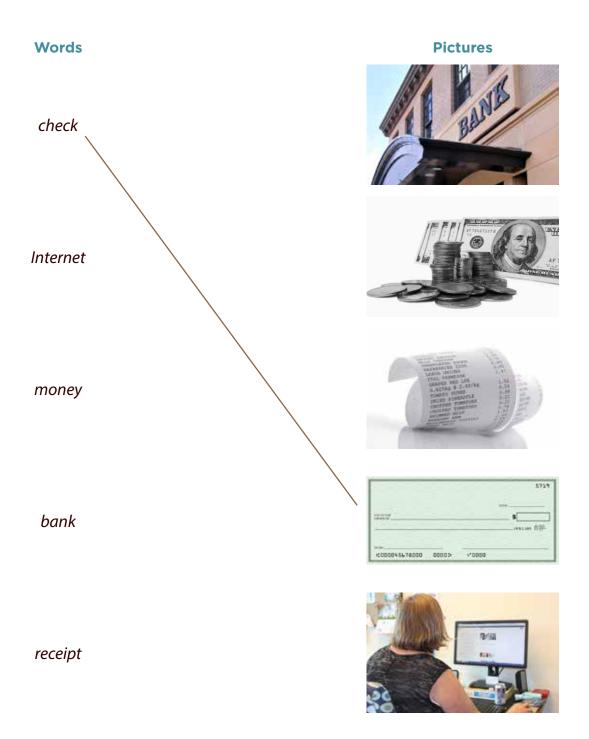

## Budgeting and Personal Finance Unit Vocabulary Worksheet 1

Directions: Match the words on the left to the pictures on the right. The first one is done for you.