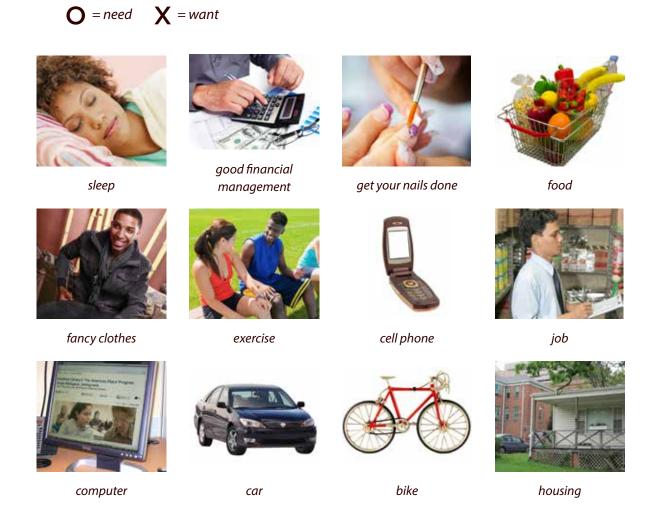

## **Budgeting and Personal Finance Unit Vocabulary Worksheet 2**

Directions: Look at the pictures below. Decide if it is something you want or need. Every person's answers will be different. Circle things you **need**. Put an X on things you **want**.

Now practice using the words in sentences:

I want...
I want a bike.